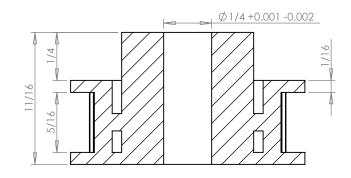

## **Part Description:**

Part Number:

.0816 Pitch (40 DP) Timing Belt Pulleys For Belts up to 1/4" Wide

Dimensions are in inches Tolerances: Fractional <u>+</u> 0.015

PROPRIETARY AND CONFIDENTIAL:

THE INFORMATION CONTAINED IN THIS DRAWING IS THE SOLE PROPERTY OF PUTNAM PRECISION MOLDING. ANY REPRODUCTION IN PART OR AS A WHOLE WITHOUT THE WRITTEN PERMISSION OF PUTNAM PRECISION MOLDING IS PROHIBITED. INFORMATION IN THIS DRAWING IS PROVIDED FOR REFERENCE ONLY.