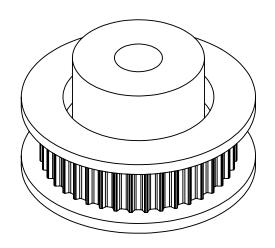

## **Part Description:**

Part Number:

.0816 Pitch (40 DP) Timing Belt Pulleys For Belts up to 1/4" Wide

Dimensions are in inches Tolerances: Fractional <u>+</u> 0.015

PROPRIETARY AND CONFIDENTIAL:

THE INFORMATION CONTAINED IN THIS DRAWING IS THE SOLE PROPERTY OF PUTNAM PRECISION MOLDING. ANY REPRODUCTION IN PART OR AS A WHOLE WITHOUT THE WRITTEN PERMISSION OF PUTNAM PRECISION MOLDING IS PROHIBITED. INFORMATION IN THIS DRAWING IS PROVIDED FOR REFERENCE ONLY.