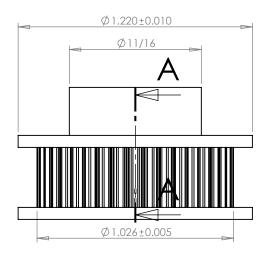

## **Part Description:**

Part Number:

.0816 Pitch (40 DP) Timing Belt Pulleys For Belts up to 1/4" Wide

Dimensions are in inches Tolerances: Fractional <u>+</u> 0.015

PROPRIETARY AND CONFIDENTIAL:

THE INFORMATION CONTAINED IN THIS DRAWING IS THE SOLE PROPERTY OF PUTNAM PRECISION MOLDING. ANY REPRODUCTION IN PART OR AS A WHOLE WITHOUT THE WRITTEN PERMISSION OF PUTNAM PRECISION MOLDING IS PROHIBITED. INFORMATION IN THIS DRAWING IS PROVIDED FOR REFERENCE ONLY.